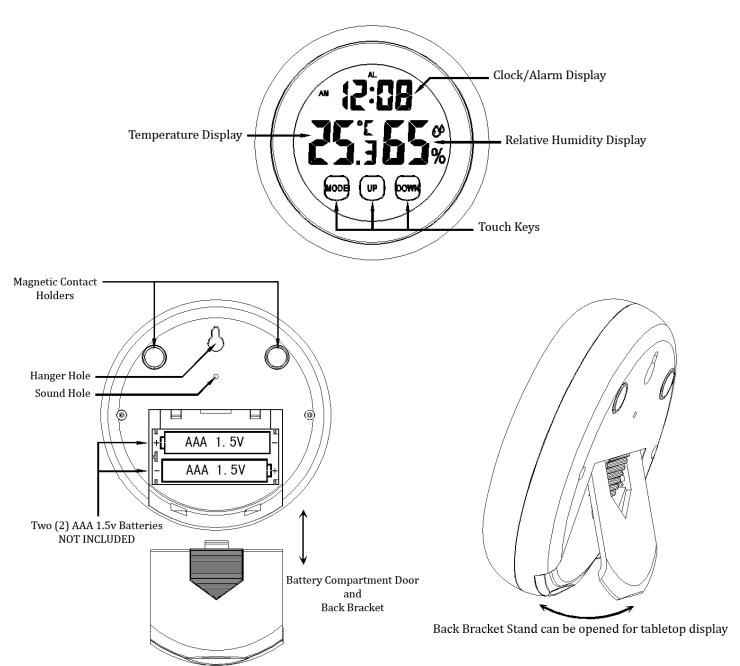

#### The BASIC FUNCTIONS are:

- 1. **HYGROMETER Relative Humidity Measurements:** Range 20%~99%, accuracy +/-5%, sample rate 1x per minute. Once activated the unit will require approximately 24 hours to acclimate to area atmospheric conditions.
- 2. **THERMOMETER\_- Temperature Measurement:** Range (0~50°C; 32~122°F), accuracy +/-1 °C, sample rate 1x per minute.
- 3. **CLOCK/ALARM Time Display:** Display local time and set one (1) daily alarm reminder that will sound for one (1) minute. 12/24 hour modes.

**Backlight function**: when any of the three (3) touch keys are touched (MODE, UP or DOWN) the backlight will illuminate for 8 seconds.

**Touch Key Sound function**: when any of the three (3) touch keys are touched (MODE, UP or DOWN) there will be an audible BEEP to indicate contact with the touch key.

### **USER INSTRUCTIONS:**

Install two (2) AAA 1.5v batteries (not included) in the battery compartment. Check unit display to verify the unit is working. Touch the touch keys to verify backlight and touch key sound functions. Once you have verified the unit is working properly the HYGROMETER and THERMOMETER function will start to acclimate and display their sampled values. \*\*PLEASE ALLOW 24 HOURS FOR THE UNIT TO ACCLIMATE COMPLETELY\*\*

- To switch between CELSIUS and FAHRENHEIT display press and hold the "DOWN" touch key for two (2) seconds.
- To switch between 12/24 hour display press and hold the "UP" touch key for two (2) seconds.

#### To set the TIME on the unit (optional):

- 1. Press the "MODE" touch key so that the ":" is flashing which indicates CLOCK DISPLAY MODE.
- 2. While in CLOCK DISPLAY MODE press and hold the "MODE" touch key for two (2) seconds to enter SET MODE, the hour segment should start flashing indicating that you can adjust the hour value. To adjust the hour value, press the "UP" or "DOWN" touch key accordingly to set desired value. To move to the MINUTE segment press the "MODE" touch key once and the minute segment will begin flashing, to adjust the minute value press the "UP" or "DOWN" touch key accordingly to set desired value.
- 3. To finish press the "MODE" touch key again. The unit is now in CLOCK DISPLAY MODE with the ":" flashing.

#### To set the ALARM on the unit (optional):

- 1. Press the "MODE" touch key so that the ":" is solid (not flashing) which indicates ALARM DISPLAY MODE.
- 2. While in ALARM DISPLAY MODE press and hold the "MODE" touch key for two (2) seconds to enter SET MODE, the hour segment should start flashing indicating that you can adjust the hour value. To adjust the hour value, press the "UP" or "DOWN" touch key accordingly to set desired value. To move to the MINUTE segment press the "MODE" touch key once and the minute segment will begin flashing, to adjust the minute value press the "UP" or "DOWN" touch key accordingly to set desired value.
- 3. To finish press the "MODE" touch key again. The unit is now in ALARM DISPLAY MODE with the ":" solid (not flashing). While in ALARM DISPLAY MODE you press and hold the "UP" touch key for two (2) seconds to toggle the ALARM function OFF/ON. While in ALARM DISPLAY MODE when the alarm function is set to OFF it will display "-:--" and when set to ON, it will display the ALARM time set.
- To switch between CLOCK DISPLAY MODE (":" is flashing) and ALARM DISPLAY MODE (":" is solid (not flashing)) PRESS the "MODE" touch key.
- The unit will return to CLOCK DISPLAY MODE (":" is flashing) after twenty (20) seconds of no touch key activity